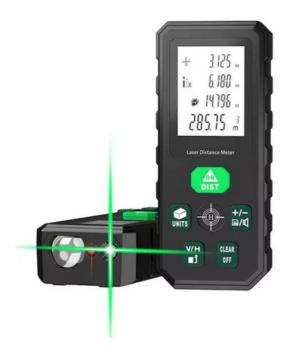

## Features:

- Waterproof and dustproof
- Green laser
- Multiple measurement mode
- Large display of 2 Inch
- 3D voice broadcast
- 20 reading memories

## **Technical Specifications**

Display Size : 2.0 inch HD large display

Measuring range: 120MAccuracy: ±2mmWavelength: 620-690nmUnits: M,ft,inHorizontal beam: YesVertical beam: Yes

Cross line : Yes
Color of laser : Green