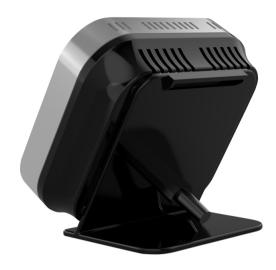

Degree of protection IP21

Dimensions 96 x 86 x 32.5 mm / 3.7 x 3.4 x 1.2"

Weight 200 g / 7 oz