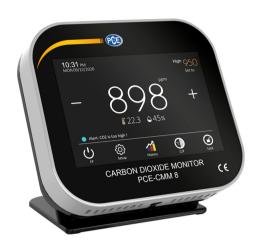

With the CO2 meter you can ensure the right climate in your office. In addition to the CO2 content of the air, the CO2 meter measures the relative humidity and room temperature. The CO2 meter shows carbon dioxide concentrations up to 9999 ppm, temperatures from -10... 50°C, and relative humidity values from 20 ... 95%. On the 3.5" display of the CO2 meter, the corresponding values can be read off directly, and the color of the CO2 display changes to provide an objective statement about the quality of the room air based on the CO2 content. This makes it particularly easy to assess the indoor air quality using the CO2 meter. For these reasons, the CO2 meter is particularly suitable for offices, schools, public buildings or hospitals, and in general for all buildings and rooms in which people are present.

The CO2 meter displays the measured values numerically and graphically on the touchscreen. Operation is intuitive. The menu structure is simple and user friendly. In addition to setting the date and time, the user can parameterize offsets for the measured values of temperature, humidity and the CO2 content. The display can be dimmed automatically, for example at night. The CO2 meter is operated via the mini-USB interface with a 5 V / 2 A power supply unit (not included).

- ▶ Traffic light function when the limit value is exceeded
- ► Touch display with lighting
- ▶ Numerical display of the CO2 measured value
- ▶ Progress display for °C, r.h., CO2
- USB supply
- Maintenance-free NDIR CO2 sensor
- ► Innovative design
- ▶ Measuring range up to 9999 ppm CO2