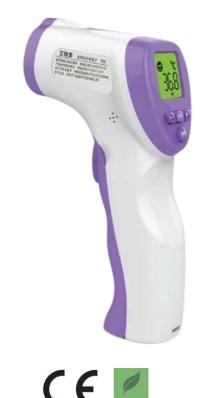

## Fast, safe, non-contact measurement of human body temperature

- Display in Temperature in °C & °F
- Forehead Non-Contact
- Range 32°C -42°C
- CE, RoHS

Simply point the non-contact IR (infra-red) thermometer at the subject's forehead from a distance of 2" to 6", pull the trigger and, within 1 second, obtain immediate, highly accurate readings of human body temperature. Automatically adjusts for the difference between the surface temperature of the forehead and internal body temperature of the subject, for highly accurate reading within +/-0.2°C.

## DT-8826 Clinical IR Thermometer

|                | Range         | Resolution | Accuracy |
|----------------|---------------|------------|----------|
| Temperature °F | 89.6 to 106ºF | 0.1°F      | ±0.4ºF   |
| Temperature °C | 32 to 42.0ºC  | 0.1°C      | ±0.2°C   |