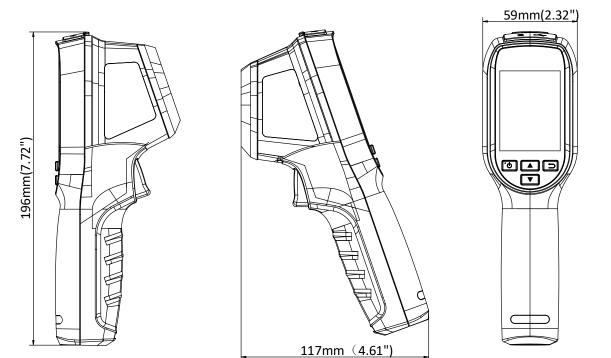

| Storage Temperature Range | -20 °C to 60 °C (-4 °F to 140 °F)               |  |
|---------------------------|-------------------------------------------------|--|
| Protection Level          | IP54                                            |  |
| Drop Test Height          | 2 m (6.56 ft)                                   |  |
| Interface                 | Micro USB                                       |  |
| Weight                    | Approx. 350 g (0.77 lb)                         |  |
| Dimension                 | 196 mm × 117 mm × 59 mm (7.7 " × 4.6 " × 2.3 ") |  |
| Tripod Mounting           | UNC ¼"-20                                       |  |