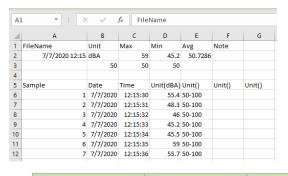

## Wirelessly display, log, and transfer readings

Sper Scientific's Bluetooth® Light Meter is small, light, and simple to use with results displayed on the meter's large 1-½" backlit display. Choose readings in lux or foot-candles. Features a bar graph display, minimum and maximum hold (peak) and data hold functions. The meter offers the convenience of Bluetooth® for wireless communication with free iOS and Android Apps. Results can also be remotely viewed on your smartphone in real time, saved and exported. This enables the meter to be used as a remote wireless probe and as a datalogger. Comes ready to