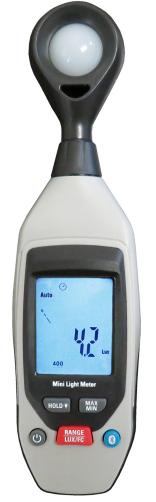

## **Bluetooth® Light Meter**

## Wirelessly display, log, and transfer readings

Sper Scientific's Bluetooth® Light Meter is small, light, and simple to use with results displayed on the meter's large 1-½" backlit display. Choose readings in lux or foot-candles. Features a bar graph display, minimum and maximum hold (peak) and data hold functions. The meter offers the convenience of Bluetooth® for wireless communication with free iOS and Android Apps. Results can also be remotely viewed on your smartphone in real time, saved and exported. This enables the meter to be used as a remote wireless probe and as a datalogger. Comes ready to

use with instructions, tripod screw, and a 9V battery. N.I.S.T. traceable certificate of compliance available.

Weight

|  | Range      | Resolution                        | Accuracy                                                          |
|--|------------|-----------------------------------|-------------------------------------------------------------------|
|  | 400 Lux    | 0.1                               | ±5% rdg ±10 digits (<2500 Lux)<br>±10% rdg ±10 digits (>2500 Lux) |
|  | 4000 Lux   | 1                                 |                                                                   |
|  | 40.00 KLux | 10 lux (0.01 K lux)               |                                                                   |
|  | 40 FC      | 0.01                              |                                                                   |
|  | 400 FC     | 0.1                               |                                                                   |
|  | 4000 FC    | 1                                 |                                                                   |
|  | DImensions | 8" x 2" x 1 ½" (206 x 54 x 36 mm) |                                                                   |
|  |            |                                   |                                                                   |