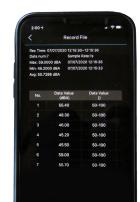

## Wirelessly display, log, and transfer readings

Sper Scientific's Bluetooth® Light Meter is small, light, and simple to use with results displayed on the meter's large 1-½" backlit display. Choose readings in lux or foot-candles. Features a bar graph display, minimum and maximum hold (peak) and data hold functions. The meter offers the convenience of Bluetooth® for wireless communication with free iOS and Android Apps. Results can also be remotely viewed on your smartphone in real time, saved and exported. This enables the meter to be used as a remote wireless probe and as a datalogger. Comes ready to