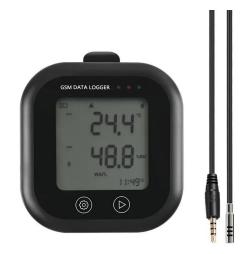

GSM SI5600 Datalogger are used to measure and record temperature and for wireless network platforms. Sending and receiving mobile phone messages is one of the distinctive features of this series of instruments.GSM series data loggers are with professional PC software. Users can configure the functions and parameters of the instrument through the PC software.Users only need to connect the instrument (via USB) to the computer, then it will directly generate the report without additional software. Users can also export the report in multiple formats through PC software.

## **FEATURES**

- •Sending and receiving mobile phone messages •With PC software
- •Storage capacity is up to 500000 readings
- •Display max, min and average
- •Multiple selections of power supply
- •Data anti-lost when Power OFF

## TECHNICAL SPEC

| Measuring Parameter           | Temperature, Humidity                         |
|-------------------------------|-----------------------------------------------|
| Probe Type                    | External                                      |
| Unit                          | Temperature: °C, °F; Humidity: %RH            |
| Temperature Range, Resolution | -40~+125°C , 0.1°C                            |
| Temperature Accuracy          | ±0.2°C(0~+65°C)                               |
| Humidity Range , Resolution   | 0~100%RH, 0.1%RH)                             |
| Humidity Accuracy             | ±3%RH(10~90%RH, 25°C)±4%RH(others)            |
| Storage Capacity              | 25920 or 500000 readings                      |
| Response Time (t90)           | 15 min(Internal Probe); 5 min(External Probe) |
| Operation Temperature         | -10°C~+50°C(Non-condensing)                   |
| Power Supply                  | 4 pcs AA 1.5V alkaline batteries; USB 5V/2A   |
| Protection Class              | IP65                                          |
| Measuring Interval            | 5 sec                                         |
| Material                      | ABS                                           |
| Size                          | 109*96*35mm                                   |
| Weight                        | About 130g                                    |