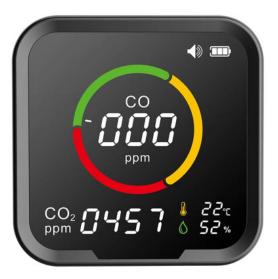

SI3720 2-in-2 detector are mainly used for environmental carbon dioxide & carbon monoxide concentration and temperature and humidity monitoring, suitable for home, classroom and office space. It has alarm indication with audible alarm and user can chnage the set value as per their requirement.

## FEATURES

- Built-in Large-capacity rechargeable battery
- 2-in-1 CO & CO2 Sensor
- High precision, repeatability, stability
- It has strong anti-interference ability
- Measures temperature & Humidity
- Color Indication

## **TECHNICAL SPEC**

| Measuring Parameter       | Range                   | Accuracy      | Resolution |
|---------------------------|-------------------------|---------------|------------|
| Carbon Monoxide CO        | 0 ~ 500 ppm             | ±10%          | 1 ppm      |
| Carbon Dioxide CO2        | 400 ~ 5000 ppm          | ±(50ppm ±5%)  | 1 ppm      |
| Temperature Range         | 0°C~50°C/32°F~122°F     | ±1.5°C/±2.7°F | 1°C/1°F    |
| Humidity Range            | 20%-80%RH               | ±5% RH        | 1 %        |
| CO Default Alarm          | 150 ppm                 |               |            |
| CO2 Default Alarm         | 1500 ppm                |               |            |
| User defined Alarm option | Yes                     |               |            |
| Battery                   | 2400mAh Lithium Battery |               |            |
| Charging Input            | Туре С                  |               |            |
| Dimension                 | 98 x 90 x 40 mm         |               |            |
| Weight                    | 93g                     |               |            |