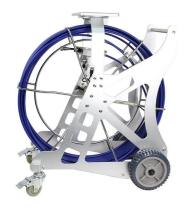

## **FEATURES**

- Camera head size Ø65mm x 157mm for pipe Φ80 to 1200mm
- 10.1 inch TFT screen,
- ø10.3mm dia & 100m cable
- 6000mA Rechargeable li-ion Battery Pack
- DVR control box with video, audio recording & photography function
- Digital meter counter function

# TECHNICAL SPEC

| Cable Length         | 100M                              |
|----------------------|-----------------------------------|
| Cable Dia            | 10.3mm , 9 Core Cable             |
| Cable Reel           | 400 x 600 x 1200 mm               |
| Cable Type           | Fibre Glass Push Rod              |
| Reel Brake           | Yes                               |
| Cable Wheel Material | Stainless Steel & Aluminium Alloy |
| Counter Accuracy     | 0.1 M                             |
| Operation Condition  | -10~50°C / 95%RH                  |
| Storage Condition    | -20~70°C / 95%RH                  |
| Dimensions           | 93.2 x 82.3 x 45.2mm              |
| Weight               | 52 Kg                             |