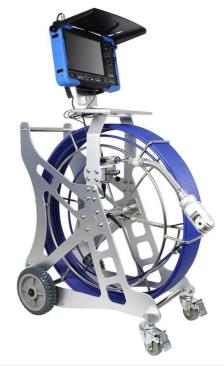

#### **PICS4100**

CCTV camera sewer inspection camera, also known as a sewer inspection camera or drain camera, is a specialized type of surveillance camera used to inspect and assess the condition of sewer lines and drains.PICS4100 is designed to navigate through the underground sewer system & provide real-time video footage & images of the interior of the pipes.

## **FEATURES**

- Camera head size Ø65mm x 157mm for pipe Φ80 to 1200mm
- 10.1 inch TFT screen,
- ø10.3mm dia & 100m cable
- 6000mA Rechargeable li-ion Battery Pack
- DVR control box with video, audio recording & photography function
- Digital meter counter function

# TECHNICAL SPEC

| Cable Length         | 100M                              |
|----------------------|-----------------------------------|
| Cable Dia            | 10.3mm , 9 Core Cable             |
| Cable Reel           | 400 x 600 x 1200 mm               |
| Cable Type           | Fibre Glass Push Rod              |
| Reel Brake           | Yes                               |
| Cable Wheel Material | Stainless Steel & Aluminium Alloy |
| Counter Accuracy     | 0.1 M                             |
| Operation Condition  | -10~50°C / 95%RH                  |
| Storage Condition    | -20~70°C / 95%RH                  |
| Dimensions           | 93.2 x 82.3 x 45.2mm              |
| Weight               | 52 Kg                             |