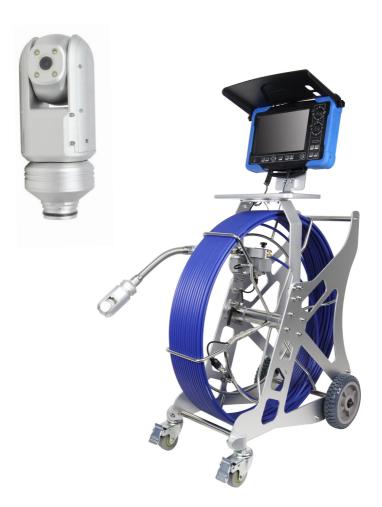

#### **PICS4100**

CCTV camera sewer inspection camera, also known as a sewer inspection camera or drain camera, is a specialized type of surveillance camera used to inspect and assess the condition of sewer lines and drains.PICS4100 is designed to navigate through the underground sewer system & provide real-time video footage & images of the interior of the pipes.

## **FEATURES**

- Camera head size Ø65mm x 157mm for pipe Φ80 to 1200mm
- 10.1 inch TFT screen,
- ø10.3mm dia & 100m cable
- 6000mA Rechargeable li-ion Battery Pack
- DVR control box with video, audio recording & photography function
- Digital meter counter function

### **TECHNICAL SPEC**

| Display Size               | 10.1 inch HD LCD screen                          |
|----------------------------|--------------------------------------------------|
| Resolution                 | 1280*800 Resolution                              |
| Memory Storage             | 4G SD card (max 256G)                            |
| Video Format               | AVI                                              |
| Photo Format               | JPEG                                             |
| Recording                  | Video and audio recording                        |
| Audio                      | Built in speaker, supporting external headphones |
| Interface                  | HDMI/RCA video output                            |
| Camera size                | Ø65mm x 157mm                                    |
| Camera Tilt                | 180°                                             |
| Camera Pan                 | 360°                                             |
| View Angle                 | 105°                                             |
| Camera Resolution          | 1920*1080                                        |
| Water Proof                | IP68                                             |
| Led                        | 4 High Bright White LEDs                         |
| Zoom In                    | 8 Level                                          |
| Skid                       | 80mm                                             |
| Telescopic Skid (Optional) | 170 - 300mm                                      |
| Battery                    | 6000mAh 12V                                      |
|                            |                                                  |

# TECHNICAL SPEC

| Cable Length         | 100M                              |
|----------------------|-----------------------------------|
| Cable Dia            | 10.3mm , 9 Core Cable             |
| Cable Reel           | 400 x 600 x 1200 mm               |
| Cable Type           | Fibre Glass Push Rod              |
| Reel Brake           | Yes                               |
| Cable Wheel Material | Stainless Steel & Aluminium Alloy |
| Counter Accuracy     | 0.1 M                             |
| Operation Condition  | -10~50°C / 95%RH                  |
| Storage Condition    | -20~70°C / 95%RH                  |
| Dimensions           | 93.2 x 82.3 x 45.2mm              |
| Weight               | 52 Kg                             |