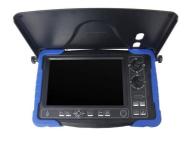

## **FEATURES**

- Camera head size Ø65mm x 157mm for pipe Φ80 to 1200mm
- 10.1 inch TFT screen,
- ø10.3mm dia & 100m cable
- 6000mA Rechargeable li-ion Battery Pack
- DVR control box with video, audio recording & photography function
- Digital meter counter function

### **TECHNICAL SPEC**

| Display Size               | 10.1 inch HD LCD screen                          |
|----------------------------|--------------------------------------------------|
| Resolution                 | 1280*800 Resolution                              |
| Memory Storage             | 4G SD card (max 256G)                            |
| Video Format               | AVI                                              |
| Photo Format               | JPEG                                             |
| Recording                  | Video and audio recording                        |
| Audio                      | Built in speaker, supporting external headphones |
| Interface                  | HDMI/RCA video output                            |
| Camera size                | Ø65mm x 157mm                                    |
| Camera Tilt                | 180°                                             |
| Camera Pan                 | 360°                                             |
| View Angle                 | 105°                                             |
| Camera Resolution          | 1920*1080                                        |
| Water Proof                | IP68                                             |
| Led                        | 4 High Bright White LEDs                         |
| Zoom In                    | 8 Level                                          |
| Skid                       | 80mm                                             |
| Telescopic Skid (Optional) | 170 - 300mm                                      |
| Battery                    | 6000mAh 12V                                      |
|                            |                                                  |